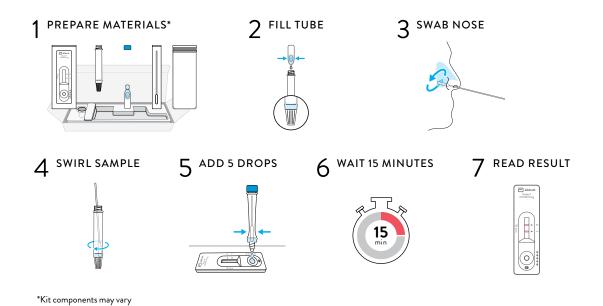

## EASY TO USE, SIMPLE PROCEDURE WITH COMFORTABLE NASAL SWAB - INSERT ONLY 2CM INTO NOSE